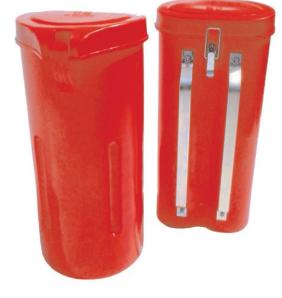

## **Top Loading Fire Extinguisher Case**

## **Product Information**

- Lightweight manufactured from Polyethylene
- High chemical and impact resistance
- Waterproof seal
- Internal Extinguisher restraining strap
- Easy fitment
- All fixings coated with anti-corrosive protection