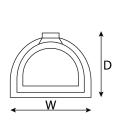

| Part No.                                                | Width (W) | Height (H) | Depth (D) | Description                                            |  |  |  |
|---------------------------------------------------------|-----------|------------|-----------|--------------------------------------------------------|--|--|--|
| BJB18EF                                                 | 310mm     | 675mm      | 280mm     | Top Loading Spill Kit Case Complete with all Bracketry |  |  |  |
| BJB18E                                                  | 310mm     | 675mm      | 280mm     | Top Loading Fire Extinguisher Case Only                |  |  |  |
| BJB18FIX                                                | _         | _          | _         | Fixing Bracket Kit to suit BJB18E                      |  |  |  |
| Compatible with most 6Kg, 9Kg & 12Kg Fire Extinguishers |           |            |           |                                                        |  |  |  |