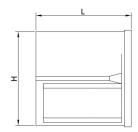

## **Product Information**

- Dual Purpose Extinguisher and Spill Kit Case
- Moulded from heavy duty polyethylene
- Suitable for Extinguishers up to 9kg
- Water resistant seal

| Part No. | Width (W) | Height (H) | Depth (D) | Description                                                |
|----------|-----------|------------|-----------|------------------------------------------------------------|
| BJB22ES  | 320mm     | 650mm      | 640mm     | Dual Purpose Extinguisher and Spill Kit Case with Brackets |