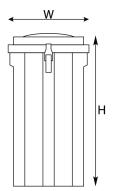

| Part No.                                                | Width (W) | Height (H) | Depth (D) | Description                                            |  |  |  |
|---------------------------------------------------------|-----------|------------|-----------|--------------------------------------------------------|--|--|--|
| BJB18EF                                                 | 310mm     | 675mm      | 280mm     | Top Loading Spill Kit Case Complete with all Bracketry |  |  |  |
| BJB18E                                                  | 310mm     | 675mm      | 280mm     | Top Loading Fire Extinguisher Case Only                |  |  |  |
| BJB18FIX                                                | _         | _          | _         | Fixing Bracket Kit to suit BJB18E                      |  |  |  |
| Compatible with most 6Kg, 9Kg & 12Kg Fire Extinguishers |           |            |           |                                                        |  |  |  |