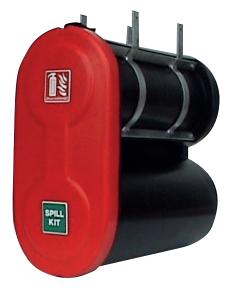

## Extinguisher & Spill Kit Combi-Box

## **Product Information**

- Dual Purpose Extinguisher and Spill Kit Case
- Moulded from heavy duty polyethylene
- Suitable for Extinguishers up to 9kg
- Water resistant seal

| Part No. | Width (W) | Height (H) | Depth (D) | Description                                                |
|----------|-----------|------------|-----------|------------------------------------------------------------|
| BJB22ES  | 320mm     | 650mm      | 640mm     | Dual Purpose Extinguisher and Spill Kit Case with Brackets |